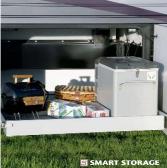

### WORTH A CLOSER LOOK.

A) Smart Storage<sup>™</sup> makes better use of storage space. The standard exterior entertainment center features a large slide-out storage box with an upper shelf and a fold-down front door.

Thanks in part to the new Evolution Chassis, you'll have 40 percent more exterior storage than a typical diesel pusher. The optional slideout tray, shown here, with the available combination refrigerator/freezer (shown) is just the spot for additional picnic items and cold storage.