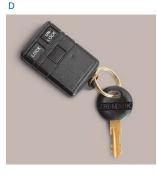

D) No more fumbling for the right key, thanks to the innovative KeyOne<sup>™</sup> lock system. A single, double-bitted key opens most exterior compartments and doors so you won't have to go through a pocket full of keys. When unlocking doors, the exterior porch light and interior map lights stay on for 20 seconds. A power door lock with keyless remote is standard, as is the keyless entry with touch pad.