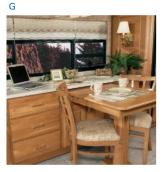

G) The residential-style buffet in the 40AD gives you ample storage. The table expands when you extend the StoreMore® slideout for even more room.

H) The available built-in combination washer-dryer features multiple wash, time and temperature cycles for a wide variety of fabrics.