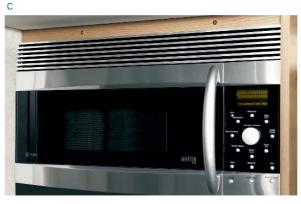

B) Choose the available under-counter dishwasher on the 40KD or a drawer style (shown here) on the 36RD, 40AD and 40FD.

C) The 30" residential microwave convection oven with vented range fan is standard, or choose the available G.E. Advantium<sup>™</sup> Speedcook microwave shown here in stainless steel. A Stainless Steel Package is available on all models. It includes stainless steel door panels on the refrigerator, range, and microwave; brushed nickel lighting fixtures; and decorative bath and cabinet hardware throughout.