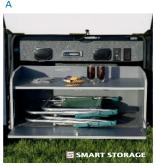

### WORTH A CLOSER LOOK.

A) Smart Storage<sup>™</sup> makes better use of storage space. The standard exterior entertainment center features a large slide-out storage box with an upper shelf and a fold-down front door.