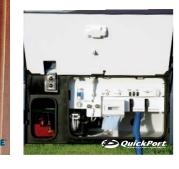

E,F) Choose the available folding step ladder (not available on the 36RD) to make window washing a snap. The ladder fits securely in the storage box, making the best use of storage space.

G,H) Rinse off muddy or sandy gear outside at the exterior wash station. This heated compartment houses major plumbing and service points. The QuickPort<sup>™</sup> service connection hatch features a convenient opening for the electrical cords and hoses to pass through. This unique design allows you to close your compartment doors even when connected to the electrical and sewer hookups at the campground. The sewer hose has a QuickConnect<sup>™</sup> coupling valve and holster for easy storage.