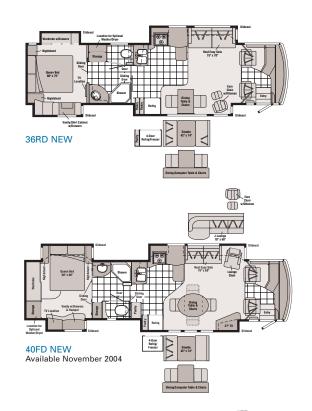

# **FLOORPLANS**

Note: Dimensions shown are for sleeping space only and may vary due to styling differences. Dashed lines denote overhead storage areas.