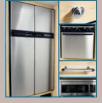

# THE DIESEL ALL OTHERS FALL IN LINE BEHIND.

Every fleet has a flagship. A ship that's the standard-bearer for tradition and ongoing excellence. Winnebago's is the 2005 Vectra.

You'll find that excellence in the Evolution™ Chassis, a Winnebago Industries exclusive. Our engineers worked closely with Freightliner® to create a chassis with one-piece formed steel chassis rails, which provide increased mid-section storage, better weight distribution and improved floorplan flexibility. This chassis is fitted with a 350-hp Caterpillar® C7 turbocharged, after-cooled 7.2L electronic diesel engine. An Allison® 3000 MH six-speed electronic transmission and advanced suspension systems offer ultra-smooth driving and handling. Available on the 40-foot models is a 400-hp Cummins® ISL turbo-charged, after-cooled 8.9L electronic diesel engine.

B) Choose the available under-counter dishwasher on the 40KD or a drawer style (shown here) on the 36RD, 40AD and 40FD.

C) The 30" residential microwave convection oven with vented range fan is standard, or choose the available G.E. Advantium<sup>™</sup> Speedcook microwave shown here in stainless steel. A Stainless Steel Package is available on all models. It includes stainless steel door panels on the refrigerator, range, and microwave; brushed nickel lighting fixtures; and decorative bath and cabinet hardware throughout.