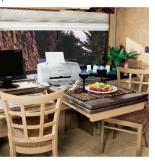

E) The new legless dining table design provides spacious dining for two and easily expands to accommodate four place settings for entertaining guests.

F) The available multi-function table seats two, but can expand to accommodate four. It also functions as a handy computer desk.