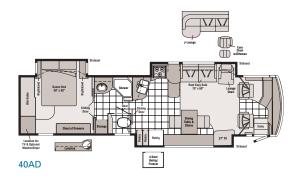

# **FLOORPLANS**

Note: Dimensions shown are for sleeping space only and may vary due to styling differences. Dashed lines denote overhead storage areas.