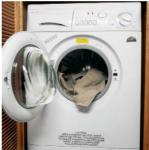

G) The residential-style buffet in the 40AD gives you ample storage. The table expands when you extend the StoreMore® slideout for even more room.

H) The available built-in combination washer-dryer features multiple wash, time and temperature cycles for a wide variety of fabrics.