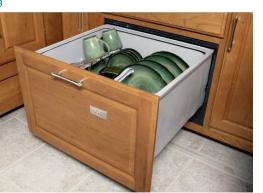

B) Choose the available under-counter dishwasher on the 40KD or a drawer style (shown here) on the 36RD, 40AD and 40FD.

C) The 30" residential microwave convection oven with vented range fan is standard, or choose the available G.E. Advantium<sup>™</sup> Speedcook microwave shown here in stainless steel. A Stainless Steel Package is available on all models. It includes stainless steel door panels on the refrigerator, range, and microwave; brushed nickel lighting fixtures; and decorative bath and cabinet hardware throughout.