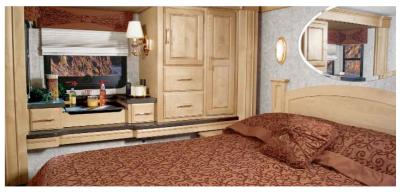

### A BEDROOM THAT OFFERS MORE.

The standard rear slideouts create a spacious bedroom. Sleep tight and adjust the mattress firmness to your ideal level of support with the available queen-size Sleep Number® Bed by Select Comfort.® A king-size Sleep Number is available on the 40KD only. Or, stay up and watch the 20" Sony® flat-screen TV. It comes with remote extenders and is mounted in the corner for optimum viewing. The 36RD comes with the 20" Sharp® LCD flat-screen TV. A rear stereo system is also available.

Solid wood cabinet faces, doors and drawers feature a catalyzed protective topcoat process that provides a durable, luxurious satin finish. Flush-mounted, dual-glazed windows and available window awnings offer increased thermal efficiency, while standard day/night pleated shades in the lounge, dinette and bedroom offer variable levels of light and privacy.