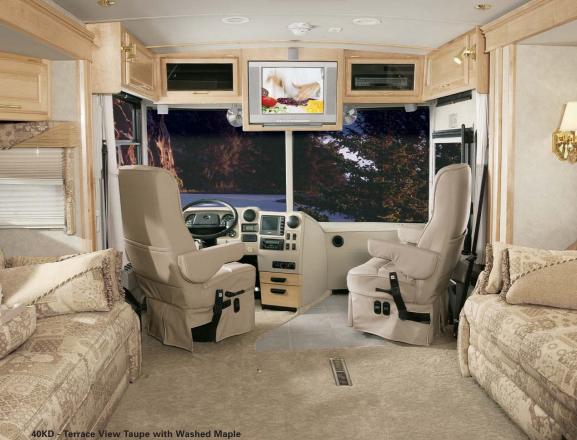

#### KICK BACK IN STYLE.

The 2005 Vectra is a picture of comfort. Smart Space,<sup>™</sup> our innovative design philosophy, makes the most of interior living areas by maximizing functionality and focusing on user-friendly features. Sink into the premium Stitchcraft furniture, with available leather upgrades. Or relax in the hoop-base lounge chair next to the wainscoting with chair rail. A Euro Chair from Flexsteel<sup>®</sup> is standard on the 36RD (available on 36GD, 40FD and 40AD). The new legless dining table allows plenty of legroom and can comfortably accommodate four. An elegant, residential-style buffet (40AD only) includes ample storage.

Five floorplans, including three triple flat-floor slideouts and two spacious quad slideouts, offer an amazing amount of storage, both inside and out. Comfort-enhancing amenities include solid-surface countertops, ceramic tile floorcovering, plus your choice of four types of wood and three different interiors. The available Stainless Steel Package includes stainless steel appliances, brushed nickel lighting fixtures, and decorative bath and cabinet hardware throughout the coach. Superior interior climate comfort is maintained with floor-ducted, forcedair heating and ceiling-ducted TrueAir<sup>®</sup> residential central air conditioning. A standard heat pump provides warmth on cool mornings without running the furnace.

### IT'S THE LITTLE THINGS.

A) The ergonomically designed dash area places driving controls at your fingertips. The steering wheel is sized for responsive handling and features tilt and telescoping functions. The electronic transmission controls are located on the left-side driver's panel for easy visual reference and operation. Get your bearings or the outside temperature with the electronic compass/thermometer. Bus-style power driver and passenger sunvisors cut the glare at the touch of a button. The 36GD, 36RD and 40KD offer a centermounted visor. Other Vectra extras include the sliding driver and passenger dual-glazed windows, driver and passenger map lights and the Sony rearview color monitor system with one-way audio that simplifies backing and maneuvering. Select the available Alpine® GPS mapping system to plan your route and stay on course anywhere in North America.

B) High-back, custom-designed Stitchcraft driver and passenger cab seats provide a perfect fit. A convenient footrest comes with the passenger seat. The power stepwell cover closes at the touch of a button to create a flat floor in front of the passenger seat. Popular upgrades include leather and a six-way power assist.