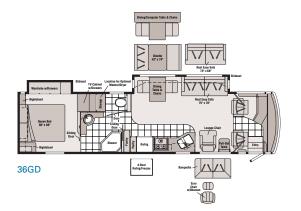

# **FLOORPLANS**

Note: Dimensions shown are for sleeping space only and may vary due to styling differences. Dashed lines denote overhead storage areas.