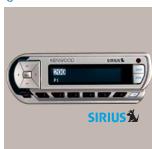

G) Upgrade your listening choices with one free year of Sirius<sup>®</sup> Satellite Radio programming when you select the available Kenwood<sup>®</sup> Sirius Satellite receiver, shown here. High-altitude satellites deliver 100 channels of crystal clear programming anywhere in the United States, with no signal fades.