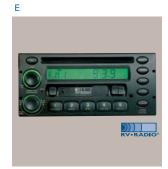

E) The RV Radio<sup>®</sup> with AM/FM, cassette and CD player features large control knobs and easy-to-operate buttons. Tune in the RV Radio with the new, convenient steering wheel remote. When you're parked, use the new hand-held remote.