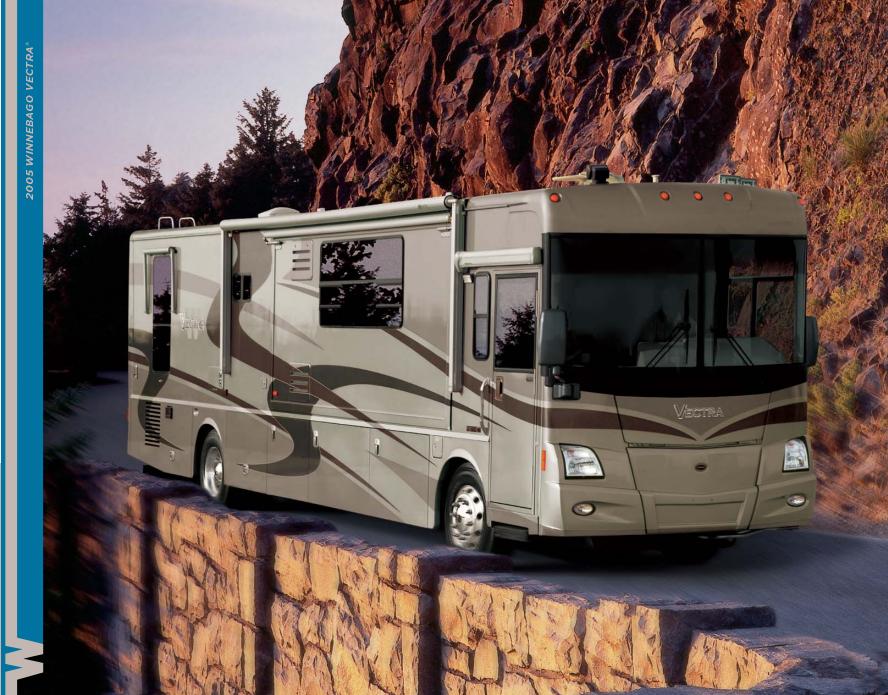

# THE DIESEL ALL OTHERS FALL IN LINE BEHIND.

Every fleet has a flagship. A ship that's the standard-bearer for tradition and ongoing excellence. Winnebago's is the 2005 Vectra.

You'll find that excellence in the Evolution™ Chassis, a Winnebago Industries exclusive. Our engineers worked closely with Freightliner® to create a chassis with one-piece formed steel chassis rails, which provide increased mid-section storage, better weight distribution and improved floorplan flexibility. This chassis is fitted with a 350-hp Caterpillar® C7 turbocharged, after-cooled 7.2L electronic diesel engine. An Allison® 3000 MH six-speed electronic transmission and advanced suspension systems offer ultra-smooth driving and handling. Available on the 40-foot models is a 400-hp Cummins® ISL turbo-charged, after-cooled 8.9L electronic diesel engine.

Put yourself in the captain's seat. Take the 2005 Vectra for a test-drive today.