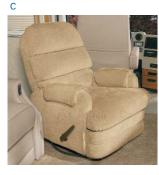

C) The hoop-base lounge chair is a cozy rocker and a comfortable recliner with footrest. Best of all, it can be easily moved to your favorite spot when you're not traveling. Standard or available on most models.