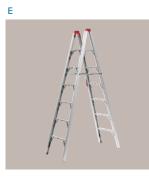

E,F) Choose the available folding step ladder (not available on the 36RD) to make window washing a snap. The ladder fits securely in the storage box, making the best use of storage space.

G,H) Rinse off muddy or sandy gear outside at the exterior wash station. This heated compartment houses major plumbing and service points. The QuickPort<sup>™</sup> service connection hatch features a convenient opening for the electrical cords and hoses to pass through. This unique design allows you to close your compartment doors even when connected to the electrical and sewer hookups at the campground. The sewer hose has a QuickConnect<sup>™</sup> coupling valve and holster for easy storage.