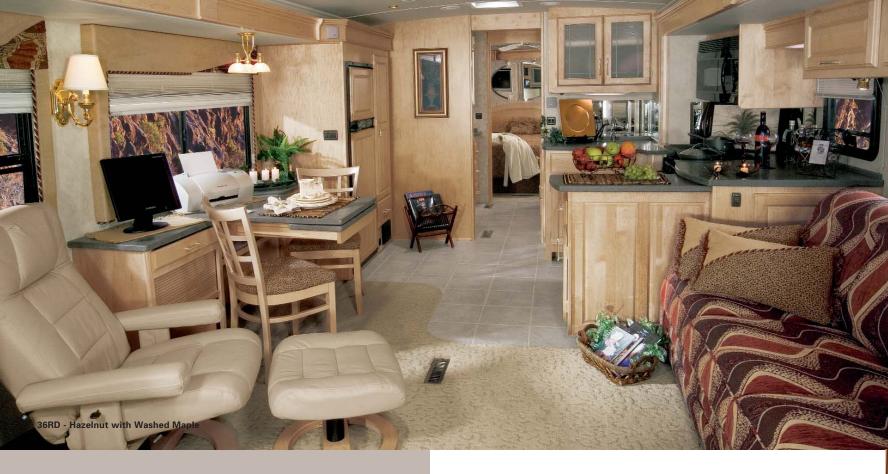

#### KICK BACK IN STYLE.

The 2005 Vectra is a picture of comfort. Smart Space,<sup>™</sup> our innovative design philosophy, makes the most of interior living areas by maximizing functionality and focusing on user-friendly features. Sink into the premium Stitchcraft furniture, with available leather upgrades. Or relax in the hoop-base lounge chair next to the wainscoting with chair rail. A Euro Chair from Flexsteel<sup>®</sup> is standard on the 36RD (available on 36GD, 40FD and 40AD). The new legless dining table allows plenty of legroom and can comfortably accommodate four. An elegant, residential-style buffet (40AD only) includes ample storage.

Five floorplans, including three triple flat-floor slideouts and two spacious quad slideouts, offer an amazing amount of storage, both inside and out. Comfort-enhancing amenities include solid-surface countertops, ceramic tile floorcovering, plus your choice of four types of wood and three different interiors. The available Stainless Steel Package includes stainless steel appliances, brushed nickel lighting fixtures, and decorative bath and cabinet hardware throughout the coach. Superior interior climate comfort is maintained with floor-ducted, forcedair heating and ceiling-ducted TrueAir<sup>®</sup> residential central air conditioning. A standard heat pump provides warmth on cool mornings without running the furnace.

#### THE SAME STANDARDS INSIDE AND OUT.

We believe the same high standards we apply to construction should apply to interior design. That's why we design efficient floorplans based on customer input, why we look for durable fabrics in pleasing colors, and why we handcraft our own cabinets using traditional panel and rail construction.