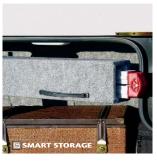

### WORTH A CLOSER LOOK.

A) Smart Storage<sup>™</sup> makes better use of storage space. The standard exterior entertainment center features a large slide-out storage box with an upper shelf and a fold-down front door.