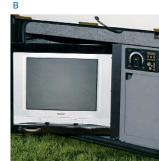

B) Upgrade your exterior entertainment options with the available 24" flat-screen TV (shown) with DVD (20" TV on the 36RD and 40FD).

C) Winnebago Industries' exclusive TrueLevel<sup>™</sup> holding tank monitoring system incorporates Mirus<sup>™</sup> detector cells to ensure accurate fresh and wastewater tank level readings. Mirus detector cells produce a microelectric field that detects liquid levels from outside the tank. No more probes to corrode or clog. Just true, accurate readings time after time.