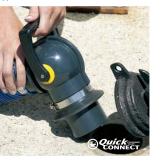

E,F) Choose the available folding step ladder (not available on the 36RD) to make window washing a snap. The ladder fits securely in the storage box, making the best use of storage space.

G,H) Rinse off muddy or sandy gear outside at the exterior wash station. This heated compartment houses major plumbing and service points. The QuickPort<sup>™</sup> service connection hatch features a convenient opening for the electrical cords and hoses to pass through. This unique design allows you to close your compartment doors even when connected to the electrical and sewer hookups at the campground. The sewer hose has a QuickConnect<sup>™</sup> coupling valve and holster for easy storage.