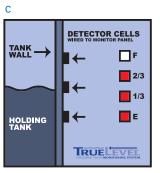

B) Upgrade your exterior entertainment options with the available 24" flat-screen TV (shown) with DVD (20" TV on the 36RD and 40FD).

C) Winnebago Industries' exclusive TrueLevel<sup>™</sup> holding tank monitoring system incorporates Mirus<sup>™</sup> detector cells to ensure accurate fresh and wastewater tank level readings. Mirus detector cells produce a microelectric field that detects liquid levels from outside the tank. No more probes to corrode or clog. Just true, accurate readings time after time.