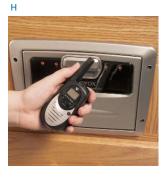

H) The four available two-way radios have up to a five-mile range and recharge at their built-in charging station.

Α

F

G