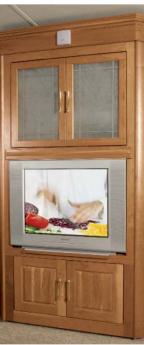

#### THE COMFORTS OF HOME.

A) You're ready for the big game or your favorite movie with this hardwood entertainment center that features a 27" Sony flat-screen TV on the 40AD or the 40FD. The 2,000-watt inverter/charger lets you enjoy your favorite programs even when you're not connected to shoreline or generator power.