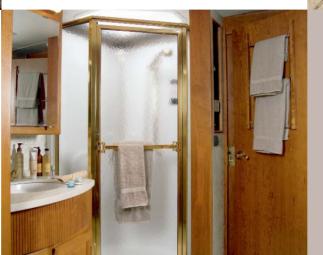

### SPEND MORE TIME IN THE SHOWER.

Upscale bath features include a skylight, residential-height porcelain toilet, Corian® solid-surface countertops with backsplash, molded sink, one-piece fiberglass shower, textured glass shower door and a ceramic tile floor. The single-control shower faucet has a shut-off valve and a Moen® Posi-Temp® feature for consistent water temperature, even when water pressure suddenly changes. A variable-speed water pump provides consistent pressure without surging. The 10-gallon water heater can operate on 120-volt AC or LP gas. For added convenience, choose an available shower package upgrade with a hand-held shower head and a fold-down seat (fold-down seat not available on 40KD).