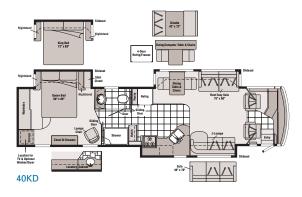

# **FLOORPLANS**

Note: Dimensions shown are for sleeping space only and may vary due to styling differences. Dashed lines denote overhead storage areas.