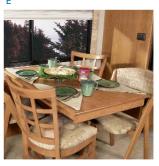

#### KICK BACK IN STYLE.

The 2005 Vectra is a picture of comfort. Smart Space,<sup>™</sup> our innovative design philosophy, makes the most of interior living areas by maximizing functionality and focusing on user-friendly features. Sink into the premium Stitchcraft furniture, with available leather upgrades. Or relax in the hoop-base lounge chair next to the wainscoting with chair rail. A Euro Chair from Flexsteel<sup>®</sup> is standard on the 36RD (available on 36GD, 40FD and 40AD). The new legless dining table allows plenty of legroom and can comfortably accommodate four. An elegant, residential-style buffet (40AD only) includes ample storage.

E) The new legless dining table design provides spacious dining for two and easily expands to accommodate four place settings for entertaining guests.

F) The available multi-function table seats two, but can expand to accommodate four. It also functions as a handy computer desk.