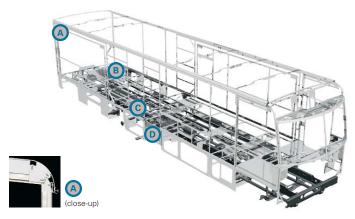

## **EVOLUTION CHASSIS**

The Winnebago Vectra is built on the exclusive Evolution Chassis. This chassis was specifically designed and created by Winnebago Industries

and Freightliner for its intended RV application. Freightliner has a well-known reputation for providing top-quality chassis and vehicles. This reputation and expertise is evident as you take the wheel of a Vectra and experience the driving comfort, responsive handling and smooth ride. The independent front suspension (IFS) on the Vectra can make any road seem like a newly paved highway. IFS provides greater lateral stability, eliminates

bump steer and lets each wheel move independently through its range of motion. Each tire maintains better contact with the road and you get a smooth ride comparable to that of a luxury sedan. On top of that, you'll have access to a network of more than 350 Freightliner chassis service centers, many open 24 hours a day, seven days a week.