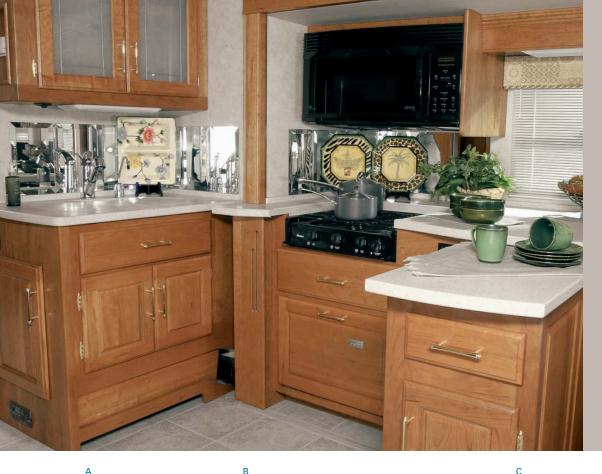

## A CHEF'S TOUCH.

The galley features Corian solid-surface sink covers, countertops and range cover; a large Swanstone<sup>TM</sup> double sink; beautifully crafted cabinet frames and doors; a galley island (not available on 36GD or 40KD); ceramic tile floorcovering; recessed fluorescent lighting; and a separate faucet for the Everpure<sup>®</sup> water filtration system.

A) A double-door refrigerator with icemaker and a pullout pantry cabinet are standard. A larger, four-door refrigerator is available. The standard 2,000-watt inverter/ charger lets you make ice while you drive.

B) Choose the available under-counter dishwasher on the 40KD or a drawer style (shown here) on the 36RD, 40AD and 40FD.

C) The 30" residential microwave convection oven with vented range fan is standard, or choose the available G.E. Advantium<sup>™</sup> Speedcook microwave shown here in stainless steel. A Stainless Steel Package is available on all models. It includes stainless steel door panels on the refrigerator, range, and microwave; brushed nickel lighting fixtures; and decorative bath and cabinet hardware throughout.