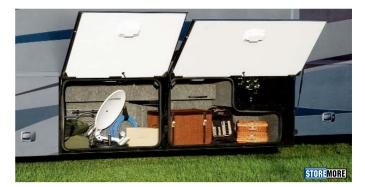

## **INTERIORS**

Canyon Mist

Taupe

Water Cress

StoreMore features large, well-lit exterior storage compartments that are designed to accommodate bulky and odd-shaped items. Straps and attachment points keep the auxilliary air hose, tire and awning tools neatly tucked away. The compartments extend along with the slideroom for easy access without crawling under the slideroom. Compartment doors open easily, thanks to singlepaddle latches and gas struts. The doors lock with a remote-controlled power lock and KeyOne. StoreMore is on the front driver side on all models, plus the front passenger side on 36RD and 40FD.

Thanks in part to the new Evolution Chassis, you'll have 40 percent more exterior storage than a typical diesel pusher. The optional slideout tray, shown here, with the available combination refrigerator/freezer (shown) is just the spot for additional picnic items and cold storage.