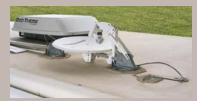

E,F) Choose the available folding step ladder (not available on the 36RD) to make window washing a snap. The ladder fits securely in the storage box, making the best use of storage space.

G,H) Rinse off muddy or sandy gear outside at the exterior wash station. This heated compartment houses major plumbing and service points. The QuickPort<sup>™</sup> service connection hatch features a convenient opening for the electrical cords and hoses to pass through. This unique design allows you to close your compartment doors even when connected to the electrical and sewer hookups at the campground. The sewer hose has a QuickConnect<sup>™</sup> coupling valve and holster for easy storage.