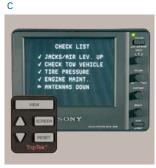

C) The available TripTek<sup>™</sup> computer collects, analyzes and saves vehicle data while displaying trip information on the rear vision Sony color monitor. Displays include distance, time to destination, time traveled, fuel economy and a handy pre-trip checklist.