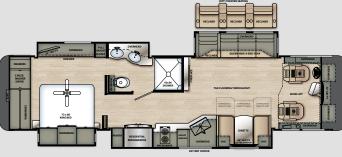

#### COUNTERTOP

SOLID SURFACE

**37A FLOORPLAN IMPROVEMENTS** 

Booth Dinette changed to ■ 49″ TV on Televator expandable booth with a replacing 43" TV

LIVING ROOM

ACCENTS

BEDDING