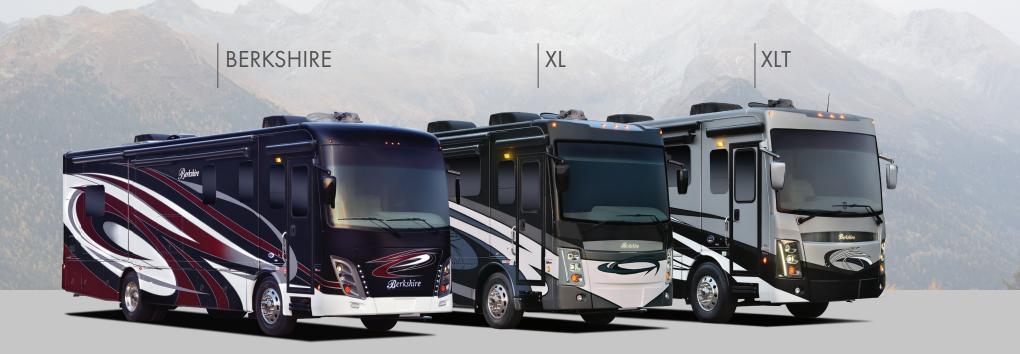

Berkshire Motorhomes

Driven Bv You

Berkshire Motorhomes

At Berkshire we know your standards are high, and we strive not to only meet, but to exceed these expectations. From the ground up, the Berkshire Series is designed with well, thought out features and engineered for precision performance. For **2022**, we upgraded our standard features along with Freightliner Custom Chassis added enhancements, the Berkshire Motorhome redefines travel, elevating your experience to new adventures.