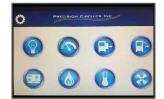

NOBLE. SELECT Composite, high gloss, exterior sidewall replaces luan for increased resistance to moisture.

BACKUP CAMERA An enhanced rear back-up camera for improved visual clarity & added safety.

MODERN GRAPHICS Precision Circuits Multiplex Touch Screen has been updated with new, modern graphics to easily manage your coach functions.