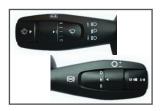

# **NEW FOR 2022** EVERY BERKSHIRE SERIES - BERKSHIRE, XL, AND XLT

IMPROVED COMFORT The steering column was adjusted 7 degrees down, towards the driver, for improved drive comfort & seating position.

**STALK GRAPHICS** Stalk Graphics have been enhanced providing better clarity for operation functions.