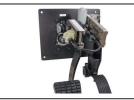

## #BerkshireMotorhomeAdventures

RESIDENTIAL DECOR

Berkshire XL Geries

SUSPENDED PEDALS Suspended pedals have replaced floormount pedals, providing more of an automotive look.

HEAT IT UP Additional heating pad in wet bay (fresh water)