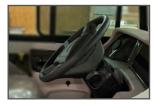

# **NEW FOR 2022** EVERY BERKSHIRE SERIES - BERKSHIRE, XL, AND XLT

IMPROVED COMFORT The steering column was adjusted 7 degrees down, towards the driver, for improved drive comfort & seating position.

**STALK GRAPHICS** Stalk Graphics have been enhanced providing better clarity for operation functions.