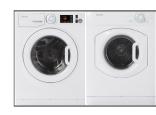

MORE LIGHTS Improved lighting in the baggage compartments making it easier to see what you need.

WASHER | DRYER The Splendide Washer and Dryer Stackable Combo replaces the Whirlpool brand.