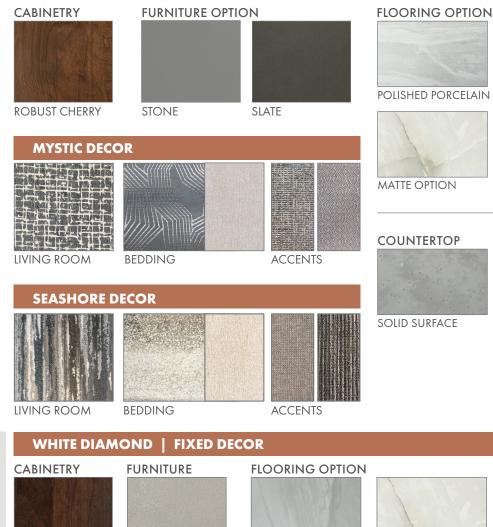

### **NEW COLORS**

FURNITURE COLORS

Modern, soft leatherette, in warm, neutral, timeless gray, enhancing each decor with easy cleanup.

EXECUTIVE CHERRY SHIELD

MATTE OPTION

#### COUNTERTOP

SOLID SURFACE

**37A FLOORPLAN IMPROVEMENTS** 

Booth Dinette changed to ■ 49″ TV on Televator expandable booth with a replacing 43" TV

LIVING ROOM

ACCENTS

BEDDING